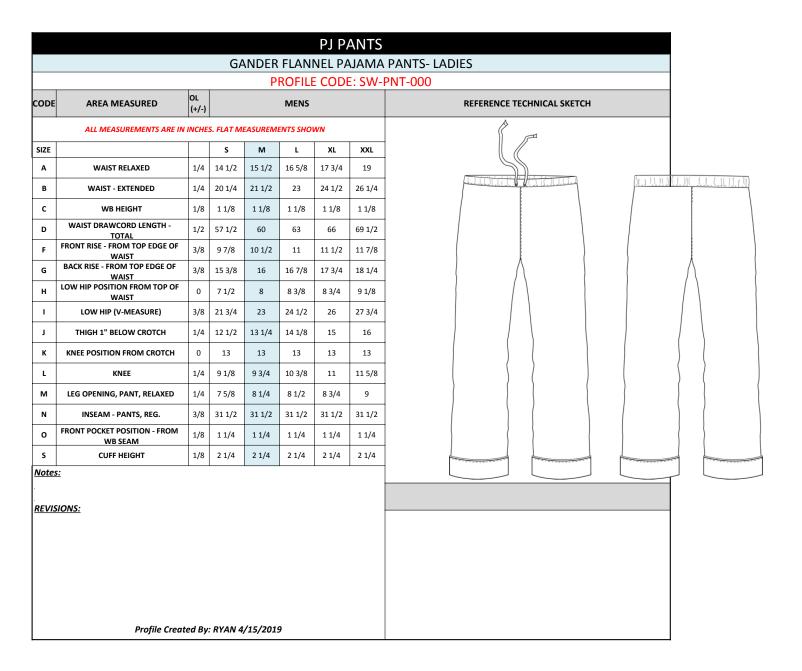

|                |              |      |       |       |          |           |             |              |              |            |             | TE    | CHNICIAN: |          |
|----------------|--------------|------|-------|-------|----------|-----------|-------------|--------------|--------------|------------|-------------|-------|-----------|----------|
|                |              |      |       |       |          |           | APPA        | AREL PRC     | FILE QC      |            |             |       |           |          |
|                |              |      |       |       |          |           | ** ALL MEAS | UREMENTS A   | ARE IN INCHI | ES **      |             |       |           |          |
| AREA MEAUSURED | TOL<br>(+/-) | SIZE | STAGE | STAGE | STAGE    | SIZE      | STAGE       | STAGE        | STAGE        | SIZE       | STAGE       | STAGE | STAGE     | COMMENTS |
|                |              |      |       |       |          |           |             |              |              |            |             |       |           |          |
|                |              |      |       |       |          |           |             |              |              |            |             |       |           |          |
|                |              |      |       |       |          |           |             |              |              |            |             |       |           |          |
|                |              |      |       |       |          |           |             |              |              |            |             |       |           |          |
|                |              |      |       |       |          |           |             |              |              |            |             |       |           |          |
|                |              |      |       |       |          |           |             |              |              |            |             |       |           |          |
|                |              |      |       |       |          |           |             |              |              |            |             |       |           |          |
|                |              |      |       |       |          |           |             |              |              |            |             |       |           |          |
|                |              |      |       |       |          |           |             |              |              |            |             |       |           |          |
|                |              |      |       |       |          |           |             |              |              |            |             |       |           |          |
|                |              |      |       |       |          |           |             |              |              |            |             |       |           |          |
|                |              |      |       |       |          |           |             |              |              |            |             |       |           |          |
|                |              |      |       |       |          |           |             |              |              |            |             |       |           |          |
|                |              |      |       |       |          |           |             |              |              |            |             |       |           |          |
|                |              |      |       |       |          |           |             |              |              |            |             |       |           |          |
|                |              |      |       |       |          |           |             |              |              |            |             |       |           |          |
|                |              |      |       |       |          |           |             |              |              |            |             |       |           |          |
|                |              |      |       |       | ** DO NO | START PRO | DUCTION UN  | NTIL BRAND I | MANAGEME     | NT APPROVE | ES SAMPLE * | *     |           |          |
|                |              |      |       |       |          |           | TA          | B: APPAREL   | SIZING       |            |             |       |           |          |